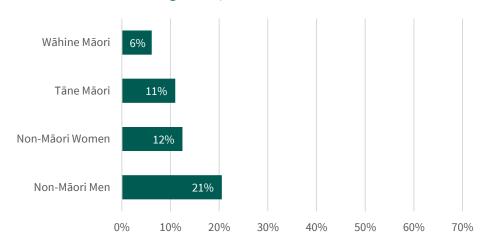

### **Investment Products**

The results of the Consumer Confidence Survey indicate that Māori and women are less likely like to own investment products other than KiwiSaver. These include managed funds, term deposits, and shares.

# **Insurance Products**

The results of the Consumer Confidence Survey indicate that Māori and women are less likely like to have health or life Insurance, but Māori are more likely to have funeral Insurance.

#### Māori are less likely to have health insurance

Q: Which of the following types of financial products do you currently own? A: Health insurance. N=2081