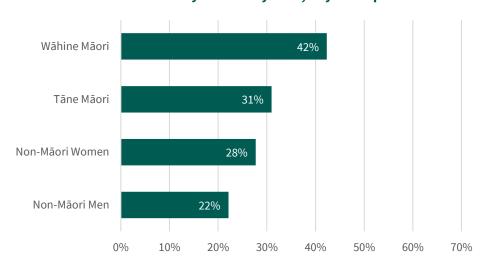

# **Credit and Loan Products**

The results of the Consumer Confidence Survey indicate that wahine Maori are more likely to use Buy Now, Pay Later credit products, and are less likely to use credit cards.

#### Māori are more likely to use Buy Now, Pay Later products

Q: Which of the following types of financial products do you currently own? A: Buy Now Pay Later services. N=2081