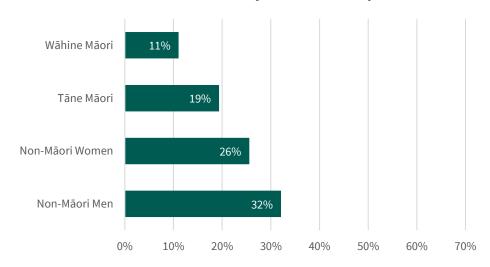

#### Non-Māori are more likely to have term deposits

Q: Which of the following types of financial products do you currently own? A: Term deposits. N=2081