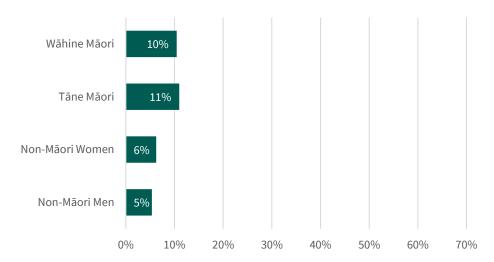

#### Māori are less likely to have health insurance

Q: Which of the following types of financial products do you currently own? A: Health insurance. N=2081

# **Insurance Products**

The results of the Consumer Confidence Survey indicate that Māori and women are less likely like to have health or life Insurance, but Māori are more likely to have funeral Insurance.