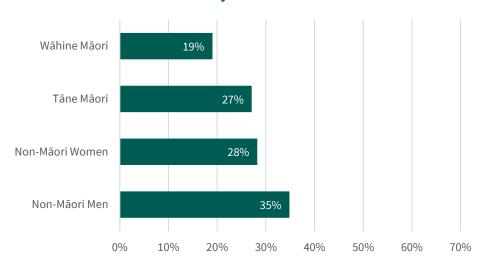

# Non-Māori are more likely to have funds under management, other than KiwiSaver

Q: Which of the following types of financial products do you currently own? A: Managed funds. N=2081