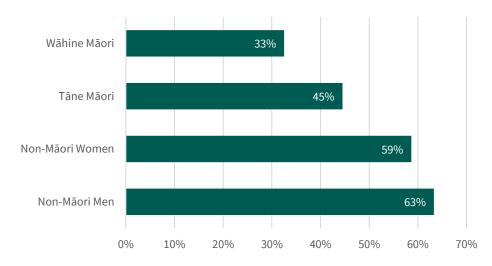

# **Credit and Loan Products**

The results of the Consumer Confidence Survey indicate that wahine Maori are more likely to use Buy Now, Pay Later credit products, and are less likely to use credit cards.

#### Non-Māori are more likely to use credit cards

Q: Which of the following types of financial products do you currently own? A: Credit card N=2081