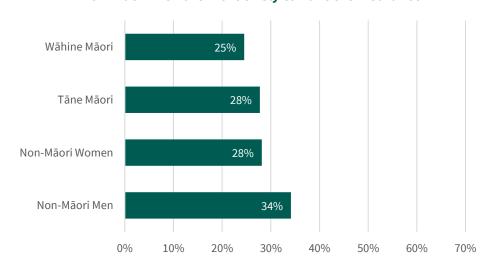

#### Non-Māori are more likely to have term deposits

Q: Which of the following types of financial products do you currently own? A: Term deposits. N=2081

### **Investment Products**

The results of the Consumer Confidence Survey indicate that Māori and women are less likely like to own investment products other than KiwiSaver. These include managed funds, term deposits, and shares.