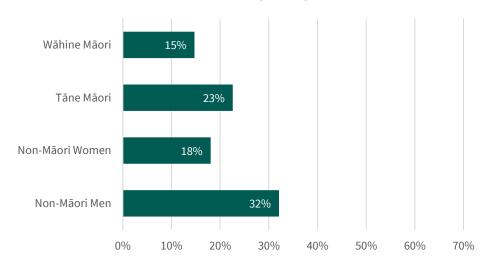

#### Men are more likely to buy shares

Q: Which of the following types of financial products do you currently own? A: Shares bought yourself. N=2081