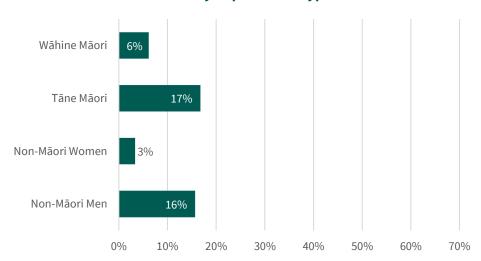

#### Māori are more likely to have funeral insurance

Q: Which of the following types of financial products do you currently own? A: Funeral insurance. N=2081

| FACTSHEET   Consumer Confidence Survey - Ethnicity and Gender Analysis                                                                                                                                                                                                                                                                                                                                                                                 |
|--------------------------------------------------------------------------------------------------------------------------------------------------------------------------------------------------------------------------------------------------------------------------------------------------------------------------------------------------------------------------------------------------------------------------------------------------------|
|                                                                                                                                                                                                                                                                                                                                                                                                                                                        |
|                                                                                                                                                                                                                                                                                                                                                                                                                                                        |
|                                                                                                                                                                                                                                                                                                                                                                                                                                                        |
|                                                                                                                                                                                                                                                                                                                                                                                                                                                        |
|                                                                                                                                                                                                                                                                                                                                                                                                                                                        |
|                                                                                                                                                                                                                                                                                                                                                                                                                                                        |
|                                                                                                                                                                                                                                                                                                                                                                                                                                                        |
|                                                                                                                                                                                                                                                                                                                                                                                                                                                        |
|                                                                                                                                                                                                                                                                                                                                                                                                                                                        |
|                                                                                                                                                                                                                                                                                                                                                                                                                                                        |
|                                                                                                                                                                                                                                                                                                                                                                                                                                                        |
|                                                                                                                                                                                                                                                                                                                                                                                                                                                        |
|                                                                                                                                                                                                                                                                                                                                                                                                                                                        |
|                                                                                                                                                                                                                                                                                                                                                                                                                                                        |
|                                                                                                                                                                                                                                                                                                                                                                                                                                                        |
| © Financial Markets Authority 2025. All rights reserved.                                                                                                                                                                                                                                                                                                                                                                                               |
| This paper has been published by the Financial Markets Authority and is based on analysis of the Consumer Confidence Survey, which was conducted from July to August 2024 by market research agency fiftyfive5. The views, opinions, findings, and conclusion or recommendations expressed in this paper are strictly those of the author(s) and do not necessarily reflect the views of the Financial Markets Authority, its Board or the New Zealand |