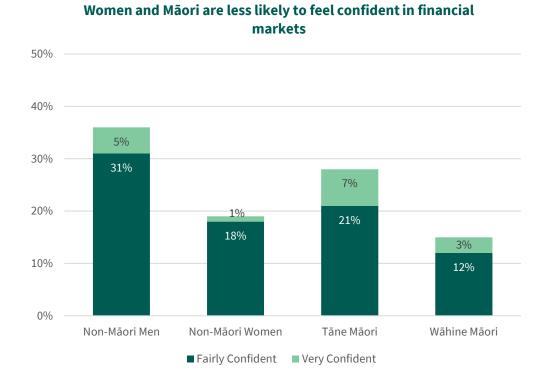

### Confidence in Financial Markets

The results of the Consumer Confidence Survey indicate that that Māori and women are less likely like to feel confident in our financial markets, and less likely to feel confident our financial markets are effectively regulated.

How confident are you in New Zealand's financial markets? N=2081

<sup>&</sup>lt;sup>1</sup> The margin of error on the overall sample of 2,081 is +/- 2.19% and statistical significance testing has been conducted at the 95% confidence level.